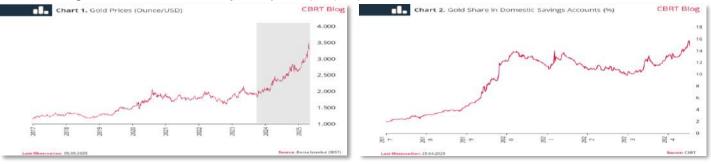

>\$Garanti BBV</b> Λ | Faiz Orani | Aylık Taksit | Toplam Ödeme |
| Sıfır Konutlara Özel<br>SarıPaniur Konut Kredisi | %3,09          | 63.445,96 TL         | 7.643.015 TL Konut Kredisi          | %3,17      | 64.934,85 TL | 7.828.632 TL |

- According to the CBRT's analysis titled "The Effect of Gold Price-Driven Wealth Increase on Housing and Automobile Markets"; With the increase in geopolitical uncertainties on a global scale and the intense gold purchases of central banks, gold prices in international markets increased by approximately 77% in US dollars in the September 2023-April 2025 period (Graph 1), and with the contribution of this price increase, there was an increase in the share of gold, one of the traditional wealth holding instruments in our country, in deposits (Graph 2).



It is seen that the ratio of gold deposits to savings deposits differed significantly between provinces in September 2023, when gold prices began to increase rapidly (Figure 1). Based on the fact that there was no significant development that would cause the provinces to differ from each other to a large extent in the relevant period, when the effects of the gold price on the housing and automobile markets through the increase in wealth are examined, taking into account the differentiation in question; that the share of gold in deposits is high It is observed that housing unit prices in the provinces have diverged significantly from other provinces since the last quarter of 2023 (Graph 3).



While there was no relationship between housing unit prices and gold deposit rate before the inc