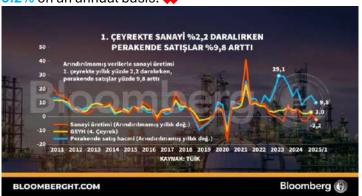

erty is a lie; And you linger for a bit!" Turkish proverb





# Weekly Economic Data:

- According to **HMB** data; In April, the **Central Government Budget** had a **deficit of 174.7 billion TL**, and the total budget deficit for 12 months **reached 2.3 trillion TL**.
- According to **CBRT** data; In March, the **current account deficit decreased to 4.1 billion USD** on a monthly basis, while the current account deficit **decreased to 12.6 billion USD** on an annual basis.





- According to **TurkStat** data; 1st of 2025. On a quarterly basis, **Industrial Production** contracted by **2.2%**, **while Retail Sales increased by 9.8%**.
- According to **TurkStat** data; In March, **Retail Sales** decreased by 1.4% on a monthly basis, while the increase was 9.2% on an annual basis. \*\*





- According to **TurkStat** data; In March, on an annual basis, **Construction Cost** increased by **23.2%**, while **Housing**Prices increased by **32.3%**. ✓
- According to TurkStat data; In 2024, the Total Number of Births decreased to 937,559 children, while the Fertility Rate (which refers to the average number of children a woman can give birth to in the 15-49 age group, which is the fortile paried) decreased to 1.48 children











#### **Economic Data Released Last Week:**

- In Turkey, March Retail Sales data was announced as -1.4% on a monthly basis, below the expectation (-,-) and the previous (1.2%).
- In the US, the Core Consumer Price Inflation (CPI) for April came in at 0.2% on a monthly basis, below expectations (0.3%) and above the previous level (0.1%).
- In the U