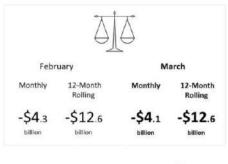

of the principle of double registration at the time of change of ownership. Thanks to this table, the changes in the total external debt and assets of the country are observed and the economic relations with other countries are seen). In March, the Current Account had a deficit of USD 4.1 billion on a monthly basis, while the 12-month deficit increased to USD 12.6 billion.
- Net direct investments contributed USD 5.5 billion, net portfolio investments USD 13.2 billion, loans USD 37.9 billion and commercial loans USD 1.7 billion to the financing of the annualized current account deficit in March 2025. Net effective and deposits had a negative impact of USD 21.4 billion. The Central Bank's net reserves in foreign currency increased by USD 11.7 billion.









THE MERCE CLARKERYOF AND AND





According to the results of the May 2025 **Market Participants Survey** announced by the **CBRT**, which consists of the responses of 66 participants consisting of real sector and financial sector representatives;

- The current year-end consumer inflation (CPI) expectation increased to 30.35% (previous 29.98%), 12-month CPI expectation increased to 25.06% (previous 25.56%) and 24-month CPI expectation increased to 17.77% (previous 17.69%).
- The current month-end overnight interest rate expectation increased to 49% (previous 46%), while the one-week repo auction rate expectation was realized as 42.96% (previously 39.24%).



- The current year-end exchange rate (USD/TL) expectation increased to 43.70.-TL (previous 43.60.-TL) and the exchange rate expectation for the next 12 months inc