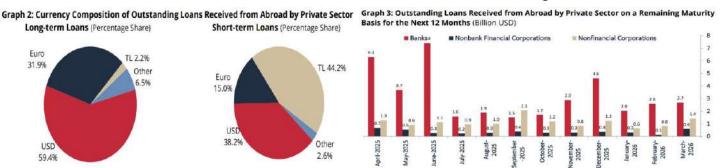

debt increased by USD 3.7 billion to USD 182.6 billion.

**Outstanding Loans** Received from Abroad by **Private Sector** March 2025

TORONE CLARKERYET





- While 59.4.2% of the 167.1 billion USD long loan debt obtained by the private sector from abroad consists of USD, 31.9% of Euro, 2.2% of TL and 6.5% of other currencies, 38.2% of the 15.5 billion USD short-term loan debt consists of USD, 15% of Euro, 44.2% of TL and 2.6% of other currencies.
- When the maturity distribution of the total loan debt provided by the Private Sector from abroad up to 1 year is examined, it is seen that the total debt amount is 56.6 billion USD. Of this amount, USD 38.8 billion belongs to banks. USD 13.4 billion to non-financial institutions, and USD 4.3 billion to non-banking financial institutions.







- Balance of Payments Statistics announced by the CBRT (It is a statistical table in which all trade of goods and services made by residents of an economy with residents of other economies within a certain period and the receivables and liabilities of this economy with other economies are recorded on the basis of the principle of double registration at the time of change of ownership. Thanks to this table, the changes in the total external debt and assets of the country are observed and the economic relations with other countries are seen). In March, the Current Account had a deficit of USD 4.1 billion on a monthly basis, while the 12-month deficit increased to USD 12.6 billion.
- Net direct investments contributed USD 5.5 billion, net portfolio investments USD 13.2 billion, loans USD 37