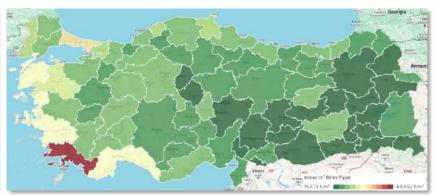

ed by 62.6% in April compared to the same month of the previous year and reached 83,726 units, while the share of second-hand housing sales in total housing sales was 70.7%.



- Housing sales to foreigners; In April, it increased by 13.2% compared to the same month of the previous year and became 1,440 units, while the share of housing sales to foreigners in total housing sales was 1.2%. The provinces with the highest number of housing sales to foreigners were Istanbul with 529 units, Antalya with 497 units and Mersin with 117 units, respectively.
- According to **the nationalities of the country**, **the highest number** of housing sales were made to the citizens of the Russian Federation with 276 units, Iran with 128 units and Ukraine with 120 units, respectively.



# TEMA GRUP













|            | HOUSE                   | PRICES FOR S | ALE IN TÜRKİYE |          |                |     |            | TÜRI                  | KİYE RENTAL H | OUSE PRICES  |          |                  |
|------------|-------------------------|--------------|----------------|----------|----------------|-----|------------|-----------------------|---------------|--------------|----------|------------------|
| Şehirler ~ | Nisan 2025 V            | Ort. Değer ^ | Amortisman ≅   | Getiri ~ | Yıllık Değişii | m v | Şehirler ~ | Nisan 2025 ∨          | Ort. Değer ^  | Amortisman ≅ | Getiri ~ | Yıllık Değişim ∨ |
| Muğla      | 69.552 t/m <sup>2</sup> | 9.041.760 t  | 20 yıl         | %4,89    | %36,45 -       |     | Mugla      | 284 t/m²              | 29.500 ₺      | 20 yıl       | %4,8