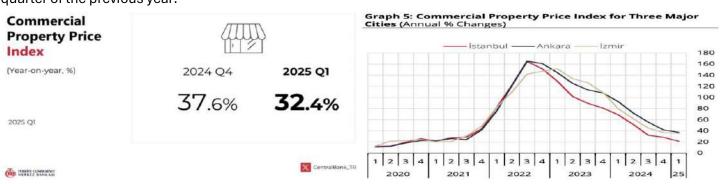

sed to 46.62.-TL (previous 45.85.-TL).
- GDP growth forecast for 2025 decreased to 2.9% (previous 3.0%), while GDP growth forecast for 2026 decreased to 3.7% (previous 3.8%).



- According to the data of the Commercial Real Estate Price Index (an indicator for monitoring changes in commercial real estate prices) published by the CBRT, the 1st Commercial Real Estate Price Index of 2025. It decreased by 5.2% in the quarter to 32.4%.
- When the developments in the three major provinces are evaluated, commercial real estate price indices increased by 5.1% in Istanbul, 9.7% in Ankara and 9.8% in Izmir in the first quarter of 2025 compared to the previous quarter. Index values increased by 21.4% in Istanbul, 37.5% in Ankara and 35.3% in Izmir compared to the same quarter of the previous year.





# Weighted average loan and deposit rates for the week of 09.05.2025 published by the CBRT:

| Weighted Average Interest Rates Applied to Loans Granted by Banks                         | 02.05.2025 | 09.05.2025 |
|-------------------------------------------------------------------------------------------|------------|------------|
| Personal (TRY)(Flow Data, %)                                                              | 74,03      | 74,59      |
| Personal (TRY)(Including Real Person Overdraft Account)(Flow Data, %)                     | 74,81      | 75,21      |
| Vehicle (TRY)(Flow Data, %)                                                               | 43,09      | 47,96      |
| Housing (TRY)(Flow Data, %)                                                               | 40,00