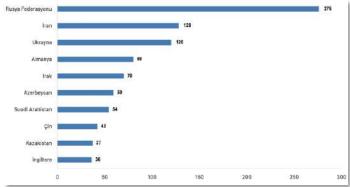

reased by 62.6% in April compared to the same month of the previous year and reached 83,726 units, while the share of second-hand housing sales in total housing sales was 70.7%.



- Housing sales to foreigners; In April, it increased by 13.2% compared to the same month of the previous year and became 1,440 units, while the share of housing sales to foreigners in total housing sales was 1.2%. The provinces with the highest number of housing sales to foreigners were Istanbul with 529 units, Antalya with 497 units and Mersin with 117 units, respectively.
- According to **the nationalities of the country**, **the highest number** of housing sales were made to the citizens of the Russian Federation with 276 units, Iran with 128 units and Ukraine with 120 units, respectively.



# TEMA GRUP













|            | HOUSE                   | PRICES FOR S | ALE IN TÜRKİYE |          |                |     |            | TÜRI                  | KİYE RENTAL H | OUSE PRICES  |          |                  |
|------------|-------------------------|--------------|----------------|----------|----------------|-----|------------|-----------------------|---------------|--------------|----------|------------------|
| Şehirler ~ | Nisan 2025 V            | Ort. Değer ^ | Amortisman ≅   | Getiri ~ | Yıllık Değişii | m v | Şehirler ~ | Nisan 2025 ∨          | Ort. Değer ^  | Amortisman ≅ | Getiri ~ | Yıllık Değişim ∨ |
| Muğla      | 69.552 t/m <sup>2</sup> | 9.041.760 t  | 20 yıl         | %4,89    | %36,45 -       |     | Mugla      | 284 t/m²              | 29.500 ₺      | 20 yıl       |