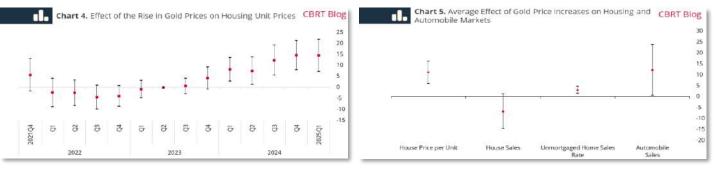

## TurkStat Housing Sales Numbers and Real Estate Sector Outlook (April 2025):

- According to **TurkStat** data; **Total Housing Sales** across Turkey increased by **56.6%** in April compared to the same month of the previous year and amounted to **118,359 units**. Housing sales **increased by 27.9%** in the January-April period compared to the same period of the previous year and **amounted to 454,145 units**.

- The provinces with **the highest** number of housing sales were Istanbul with 19,820 units, Ankara with 10,203 units and Izmir with 7,513 units, respectively, while the provinces with **the lowest** number were Ardahan with 28 units, Bayburt with 33 units and Tunceli with 63 units, respectively.