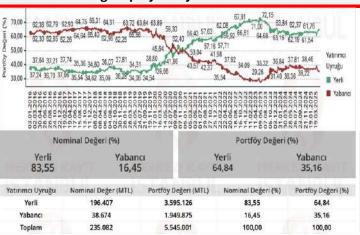

• JPY | ***   | GDP (QoQ) (Q1) p                              | -0.2%  | -0.1%    | 0.6%     | 17:00     | ■ USD               | ***                                    | New Home Sales (Apr)            |        | 696K     | 724K           |





# Weekly Central Registry Agency (CRA) Data:

- According to the Central Registry Agency (CRA) data, the number of investors in the stock market decreased to 6,578,330 people in the week of May 16 (previously 6,598,780), while the total amount of investments made was 13.82 trillion TL (previously 13.46 trillion TL). The number of investors in Mutual Funds was 5,570,842 (previously 5,562,735), while the total market capitalization of the invested funds was TL 5.60 trillion (previously TL 5.49 trillion).





# **Domestic-Foreign Equity Analysis:**



#### Money Market Umbrella Fund Monthly Fund Flow:



Source: https://www.vap.org.tr/yerli-yabanci-pay-senedi-analizi

# The most profitable funds in Takasbank:



|        |     |                    |                   |          |                           |                    |                   | •        |                      |                   |
|--------|-----|--------------------|-------------------|----------|---------------------------|--------------------|-------------------|----------|----------------------|-------------------|
|        | 40  |                    |                   | Those    | ielding th                | e Highe:           | st Return         | i i      |                      |                   |
|        | 30  | 29.8547%           |                   |