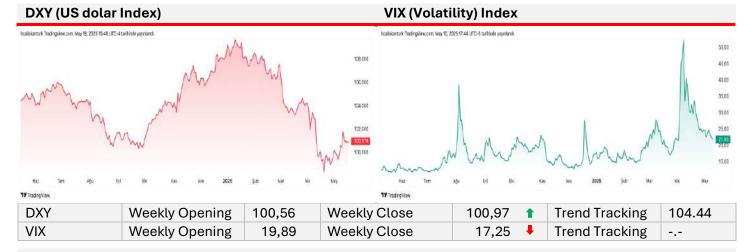

| 442.9628 | ▼ 5.5372       | -1.23% | -1.51%  | -8.15%  | -3.39%  | -2.11%  | May/16 |
| Coffee<br>JSd/Lbs        | 374.57   | ▼ 8.24         | -2.15% | -5.31%  | -0.44%  | 16.88%  | 81.24%  | 23:54  |
| Cotton<br>USd/Lbs        | 65.103   | ▼ 0.39         | -0.60% | -2.46%  | -1.88%  | -4.81%  | -14.30% | 00:10  |
| Cocoa                    | 10932.06 | <u>▲</u> 367.9 | 3,48%  | 16.46%  | 30.82%  | -4.97%  | 50.09%  | 00:10  |
| Urea<br>USD/T            | 476.50   | ▼ 2.00         | -0.42% | -1.19%  | 19.13%  | 41.19%  | 70.48%  | May/15 |
| Di-ammonium              | 652.50   | ▲ 0.00         | 0.00%  | 1.56%   | 2.35%   | 12.99%  | 24.88%  | May/15 |
| Magnesium<br>CNY/T       | 18400    | <b>▼</b> 100   | -0.54% | 1.10%   | 5.75%   | 8.24%   | -4.17%  | May/16 |