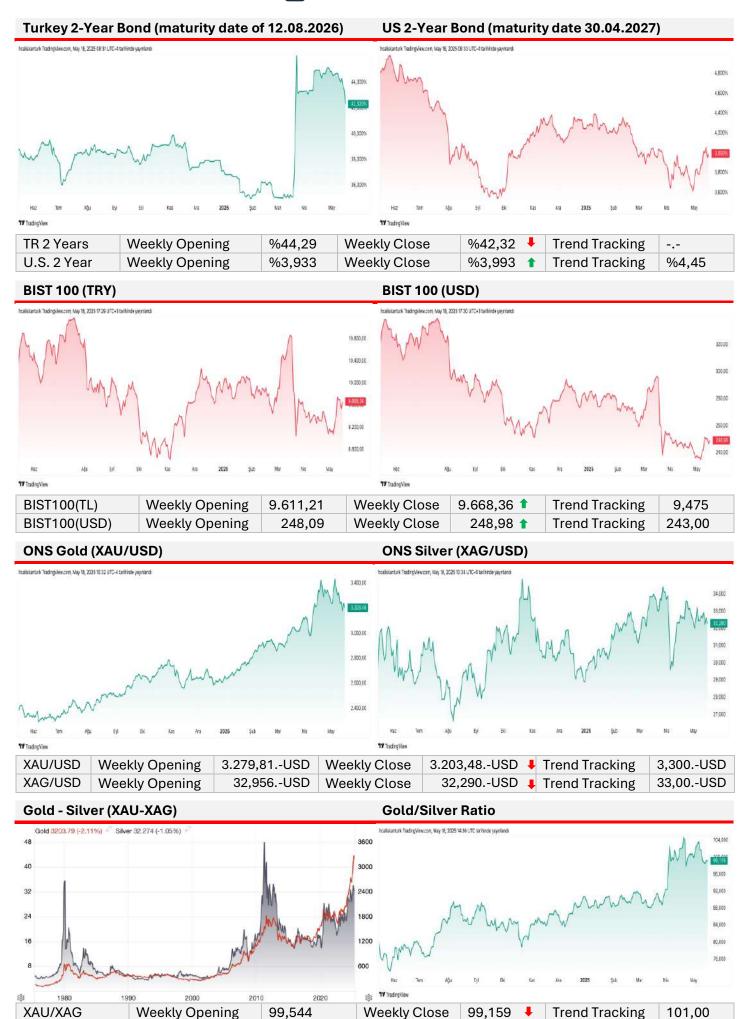

| 442.9628 | ▼ 5.5372       | -1.23% | -1.51%  | -8.15%  | -3.39%  | -2.11%  | May/16 |
| Coffee<br>JSd/Lbs        | 374.57   | ▼ 8.24         | -2.15% | -5.31%  | -0.44%  | 16.88%  | 81.24%  | 23:54  |
| Cotton<br>USd/Lbs        | 65.103   | ▼ 0.39         | -0.60% | -2.46%  | -1.88%  | -4.81%  | -14.30% | 00:10  |
| Cocoa                    | 10932.06 | <u>▲</u> 367.9 | 3,48%  | 16.46%  | 30.82%  | -4.97%  | 50.09%  | 00:10  |
| Urea<br>USD/T            | 476.50   | ▼ 2.00         | -0.42% | -1.19%  | 19.13%  | 41.19%  | 70.48%  | May/15 |
| Di-ammonium              | 652.50   | ▲ 0.00         | 0.00%  | 1.56%   | 2.35%   | 12.99%  | 24.88%  | May/15 |
| Magnesium<br>CNY/T       | 18400    | <b>▼</b> 100   | -0.54% | 1.10%   | 5.75%   | 8.24%   | -4.17%  | May/16 |