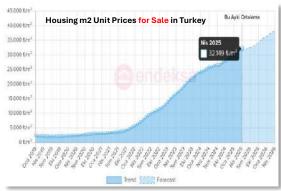

ased by 62.6% in April compared to the same month of the previous year and reached 83,726 units, while the share of second-hand housing sales in total housing sales was 70.7%.



- Housing sales to foreigners; In April, it increased by 13.2% compared to the same month of the previous year and became 1,440 units, while the share of housing sales to foreigners in total housing sales was 1.2%. The provinces with the highest number of housing sales to foreigners were Istanbul with 529 units, Antalya with 497 units and Mersin with 117 units, respectively.
- According to **the nationalities of the country**, **the highest number** of housing sales were made to the citizens of the Russian Federation with 276 units, Iran with 128 units and Ukraine with 120 units, respectively.



# TEMA GRUP













|            | HOUSE                   | PRICES FOR S | ALE IN TÜRKİYE |          |                |     |            | TÜRI                  | KİYE RENTAL H | OUSE PRICES  |          |                  |
|------------|-------------------------|--------------|----------------|----------|----------------|-----|------------|-----------------------|---------------|--------------|----------|------------------|
| Şehirler ~ | Nisan 2025 V            | Ort. Değer ^ | Amortisman ≅   | Getiri ~ | Yıllık Değişii | m v | Şehirler ~ | Nisan 2025 ∨          | Ort. Değer ^  | Amortisman ≅ | Getiri ~ | Yıllık Değişim ∨ |
| Muğla      | 69.552 t/m <sup>2</sup> | 9.041.760 t  | 20 yıl         | %4,89    | %36,45 -       |     | Mugla      | 284 t/m²              | 29.500 ₺      | 20 yıl       | %4