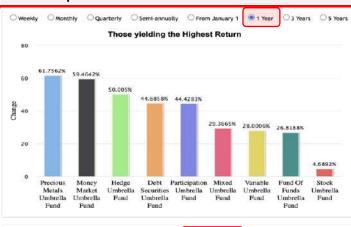

| New Home Sales (Apr)            |        | 696K     | 724K           |





# Weekly Central Registry Agency (CRA) Data:

- According to the Central Registry Agency (CRA) data, the number of investors in the stock market decreased to 6,578,330 people in the week of May 16 (previously 6,598,780), while the total amount of investments made was 13.82 trillion TL (previously 13.46 trillion TL). The number of investors in Mutual Funds was 5,570,842 (previously 5,562,735), while the total market capitalization of the invested funds was TL 5.60 trillion (previously TL 5.49 trillion).





# **Domestic-Foreign Equity Analysis:**



#### Money Market Umbrella Fund Monthly Fund Flow:



Source: https://www.vap.org.tr/yerli-yabanci-pay-senedi-analizi

# The most profitable funds in Takasbank:



|        |     |                    |                   |          |                           |                    |                   | •        |                      |                   |
|--------|-----|--------------------|-------------------|----------|---------------------------|--------------------|-------------------|----------|----------------------|-------------------|
|        | 40  |                    |                   | Those    | ielding th                | e Highe:           | st Return         | i i      |                      |                   |
|        | 30  | 29.8547%           |                   |          |                           |                    |                   |          |                      |                   |
| Change | 20  | _