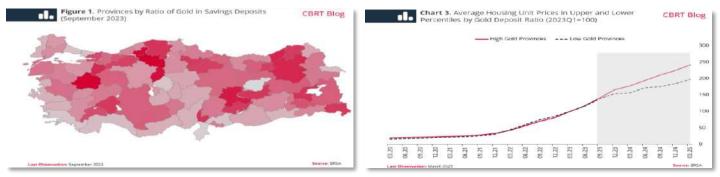

f gold, one of the traditional wealth holding instruments in our country, in deposits (Graph 2).



It is seen that the ratio of gold deposits to savings deposits differed significantly between provinces in September 2023, when gold prices began to increase rapidly (Figure 1). Based on the fact that there was no significant development that would cause the provinces to differ from each other to a large extent in the relevant period, when the effects of the gold price on the housing and automobile markets through the increase in wealth are examined, taking into account the differentiation in question; that the share of gold in deposits is high It is observed that housing unit prices in the provinces have diverged significantly from other provinces since the last quarter of 2023 (Graph 3).



While there was no relationship between housing unit prices and gold deposit rate before the increase in gold prices, a positive and statistically significant relationship is observed between gold deposit rate and housing unit prices in 2023Q4 and beyond (Graph 4). Considering the positive relationship between the share of gold and housing prices, it can be said that the gold-based wealth effect has an upward effect on housing prices (Graph 5). In summary, it is stated that the increase in gold prices after September 2023 caused an increase in demand in the housing and automobile markets, and an increase in prices in the housing market, whose supply is inflexible, and an increase in the number of sales in the automobile market, whose supply is relatively flexible.



The last word: "Prop