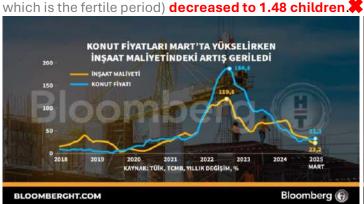

12.6 billion USD** on an annual basis.





- According to **TurkStat** data; 1st of 2025. On a quarterly basis, **Industrial Production** contracted by **2.2%**, **while Retail Sales increased by 9.8%**.
- According to **TurkStat** data; In March, **Retail Sales** decreased by 1.4% on a monthly basis, while the increase was 9.2% on an annual basis. \*\*





- According to **TurkStat** data; In March, on an annual basis, **Construction Cost** increased by **23.2%**, while **Housing**Prices increased by **32.3%**. ✓
- According to TurkStat data; In 2024, the Total Number of Births decreased to 937,559 children, while the Fertility Rate (which refers to the average number of children a woman can give birth to in the 15-49 age group, which is the fortile paried) decreased to 1.48 children











#### **Economic Data Released Last Week:**

- In Turkey, March Retail Sales data was announced as -1.4% on a monthly basis, below the expectation (-,-) and the previous (1.2%).
- In the US, the Core Consumer Price Inflation (CPI) for April came in at 0.2% on a monthly basis, below expectations (0.3%) and above the previous level (0.1%).
- In the US, the Consumer Price Inflation (CPI) for April was 2.3% year-on-year, below expectations (2.4%) and previously (2.4%).
- In the US, the Consumer Price Inflation (CPI) for April was 0.2% on a monthly basis, below the expectation (0.3%) and above the previous (-0.1%).
- **In Germany**, the Consumer Price Inflation (CPI) for April was **0.4**% on a monthly basis, in line with expectations (0.4%) and above the previous one (0.3%).
- In the