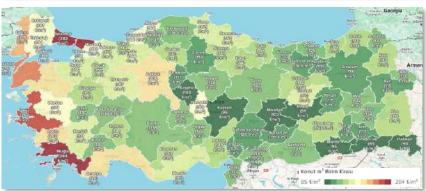

- The provinces with **the highest** number of housing sales were Istanbul with 19,820 units, Ankara with 10,203 units and Izmir with 7,513 units, respectively, while the provinces with **the lowest** number were Ardahan with 28 units, Bayburt with 33 units and Tunceli with 63 units, respectively.