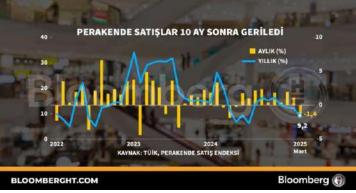

ty is a lie; And you linger for a bit!" Turkish proverb





# Weekly Economic Data:

- According to **HMB** data; In April, the **Central Government Budget** had a **deficit of 174.7 billion TL**, and the total budget deficit for 12 months **reached 2.3 trillion TL**.
- According to **CBRT** data; In March, the **current account deficit decreased to 4.1 billion USD** on a monthly basis, while the current account deficit **decreased to 12.6 billion USD** on an annual basis.





- According to **TurkStat** data; 1st of 2025. On a quarterly basis, **Industrial Production** contracted by **2.2%**, **while Retail Sales increased by 9.8%**.
- According to **TurkStat** data; In March, **Retail Sales** decreased by 1.4% on a monthly basis, while the increase was 9.2% on an annual basis. \*\*





- According to **TurkStat** data; In March, on an annual basis, **Construction Cost** increased by **23.2%**, while **Housing**Prices increased by **32.3%**. ✓
- According to TurkStat data; In 2024, the Total Number of Births decreased to 937,559 children, while the Fertility Rate (which refers to the average number of children a woman can give birth to in the 15-49 age group, which is the fortile paried) decreased to 1.48 children











#### **Economic Data Released Last Week:**

- In Turkey, March Retail Sales data was announced as -1.4% on a monthly basis, below the expectation (-,-) and the previous (1.2%).
- In the US, the Core Consumer Price Inflation (CPI) for April came in at 0.2% on a monthly basis, below expectations (0.3%) and above the previous level (0.1%).
- In the US,