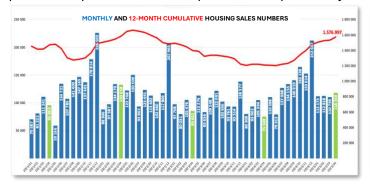

## TurkStat Housing Sales Numbers and Real Estate Sector Outlook (April 2025):

- According to **TurkStat** data; **Total Housing Sales** across Turkey increased by **56.6%** in April compared to the same month of the previous year and amounted to **118,359 units**. Housing sales **increased by 27.9%** in the January-April period compared to the same period of the previous year and **amounted to 454,145 units**.

- The provinces with **the highest** number of housing sales were Istanbul with 19,820 units, Ankara with 10,203 units and Izmir with 7,513 units, respectively, while the provinces with **the lowest** number were Ardahan with 28 units, Bayburt with 33 units and Tunceli with 63 units, respectively.