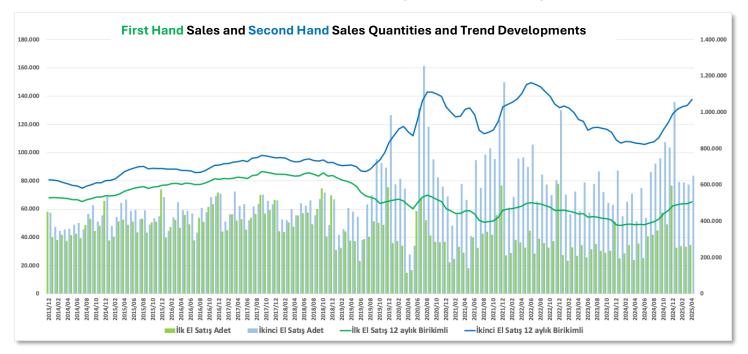

ared to the same month of the previous year and became 17,465 units, while the share of mortgage sales in total housing sales was 14.8%. 4,245 mortgaged housing sales took place first-hand.
- Other Housing Sales increased by 47.3% in April compared to the same month of the previous year and reached 100,894 units, while the share of other sales in total housing sales was 85.2%.



- First-Hand Housing Sales increased by 43.8% in April compared to the same month of the previous year and reached 34,633 units, while the share of first-hand housing sales in total housing sales was 29.3%.
- Second-Hand Housing Sales increased by 62.6% in April compared to the same month of the previous year and reached 83,726 units, while the share of second-hand housing sales in total housing sales was 70.7%.



- Housing sales to foreigners; In April, it increased by 13.2% compared to the same month of the previous year and became 1,440 units, while the share of housing sales to foreigners in total housing sales was 1.2%. The provinces with the highest number of housing sales to foreigners were Istanbul with 529 units, Antalya with 497 units and Mersin with 117 units, respectively.
- According to **the nationalities of the country**, **the highest number** of housing sales were made to the citizens of the Russian Federation with 276 units, Iran with 128 units and Ukraine with 120 units, respectively.



# TEMA GRUP













|            | HOUSE                   | PRICES FOR S | ALE IN TÜRKİYE |          |                |     |            | TÜRI                  | KİYE RENTAL H | OUSE PRIC