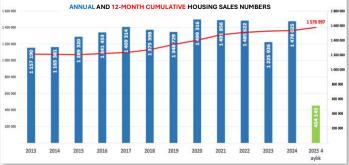

## TurkStat Housing Sales Numbers and Real Estate Sector Outlook (April 2025):

- According to **TurkStat** data; **Total Housing Sales** across Turkey increased by **56.6%** in April compared to the same month of the previous year and amounted to **118,359 units**. Housing sales **increased by 27.9%** in the January-April period compared to the same period of the previous year and **amounted to 454,145 units**.

- The provinces with **the highest** number of housing sales were Istanbul with 19,820 units, Ankara with 10,203 units and Izmir with 7,513 units, respectively, while the provinces with **the lowest** number were Ardahan with 28 units, Bayburt with 33 units and Tunceli with 63 units, respectively.