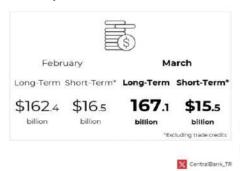

| Weekly Change                | -               | -0.71         |                                     | Other International Market Issuances | TI,4                        | -89.0                      |
| Share in Total<br>Deposits * | 62.36%          | 37.64%        | TORNITE CLARGERINGS MERCHES BANKASI | +Gunight Punhese                     |                             | Centra/Bank_TR             |

- According to CBRT data; In March, the Private Sector's Loan Debt from Abroad increased by USD 10.4 billion to USD 167.1 billion in the long term, while it decreased by USD 0.1 billion to USD 15.5 billion in the short term. In total, loan debt increased by USD 3.7 billion to USD 182.6 billion.

**Outstanding Loans** Received from Abroad by **Private Sector** March 2025

TORONE CLARKERYET





- While 59.4.2% of the 167.1 billion USD long loan debt obtained by the private sector from abroad consists of USD, 31.9% of Euro, 2.2% of TL and 6.5% of other currencies, 38.2% of the 15.5 billion USD short-term loan debt consists of USD, 15% of Euro, 44.2% of TL and 2.6% of other currencies.
- When the maturity distribution of the total loan debt provided by the Private Sector from abroad up to 1 year is examined, it is seen that the total debt amount is 56.6 billion USD. Of this amount, USD 38.8 billion belongs to banks. USD 13.4 billion to non-financial institutions, and USD 4.3 billion to non-banking financial institutions.







- Balance of Payments Statistics announced by the CBRT (It is a statistical table in which all trade of goods and services made by residents of an econo