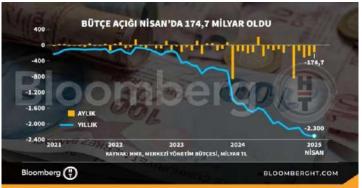

prices after September 2023 caused an increase in demand in the housing and automobile markets, and an increase in prices in the housing market, whose supply is inflexible, and an increase in the number of sales in the automobile market, whose supply is relatively flexible.



The last word: "Property is a lie, property is a lie; And you linger for a bit!" Turkish proverb





# Weekly Economic Data:

- According to **HMB** data; In April, the **Central Government Budget** had a **deficit of 174.7 billion TL**, and the total budget deficit for 12 months **reached 2.3 trillion TL**.
- According to **CBRT** data; In March, the **current account deficit decreased to 4.1 billion USD** on a monthly basis, while the current account deficit **decreased to 12.6 billion USD** on an annual basis.





- According to **TurkStat** data; 1st of 2025. On a quarterly basis, **Industrial Production** contracted by **2.2%**, **while Retail Sales increased by 9.8%**.
- According to **TurkStat** data; In March, **Retail Sales** decreased by 1.4% on a monthly basis, while the increase was 9.2% on an annual basis. \*\*





- According to **TurkStat** data; In March, on an annual basis, **Construction Cost** increased by **23.2%**, while **Housing**Prices increased by **32.3%**. ✓
- According to TurkStat data; In 2024, the Total Number of Births decreased to 937,559 children, while the Fertility Rate (which refers to the average number of children a woman can give birth to in the 15-49 age group, which is the fortile paried) decreased to 1.48 children











#### **Economic Data Released L