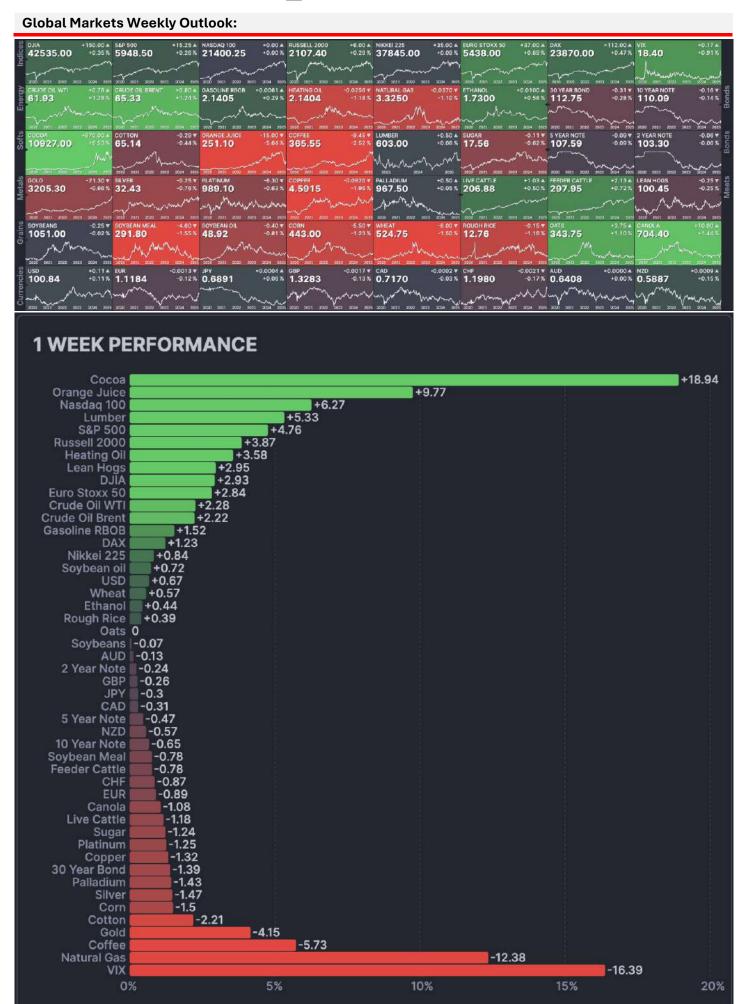

r>USd/BU           | 442.9628 | ▼ 5.5372       | -1.23% | -1.51%  | -8.15%  | -3.39%  | -2.11%  | May/16 |
| Coffee<br>JSd/Lbs        | 374.57   | ▼ 8.24         | -2.15% | -5.31%  | -0.44%  | 16.88%  | 81.24%  | 23:54  |
| Cotton<br>USd/Lbs        | 65.103   | ▼ 0.39         | -0.60% | -2.46%  | -1.88%  | -4.81%  | -14.30% | 00:10  |
| Cocoa                    | 10932.06 | <u>▲</u> 367.9 | 3,48%  | 16.46%  | 30.82%  | -4.97%  | 50.09%  | 00:10  |
| Urea<br>USD/T            | 476.50   | ▼ 2.00         | -0.42% | -1.19%  | 19.13%  | 41.19%  | 70.48%  | May/15 |
| Di-ammonium              | 652.50   | ▲ 0.00         | 0.00%  | 1.56%   | 2.35%   | 12.99%  | 24.88%  | May/15 |
| Magnesium<br>CNY/T       | 18400    | <b>▼</b> 100   | -0.54% | 1.10%   | 5.75%   | 8.24%   | -4.17%  | May/16 |