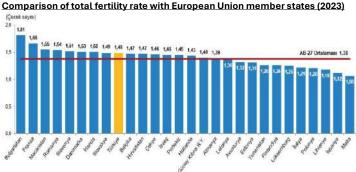

billion USD** on an annual basis.





- According to **TurkStat** data; 1st of 2025. On a quarterly basis, **Industrial Production** contracted by **2.2%**, **while Retail Sales increased by 9.8%**.
- According to **TurkStat** data; In March, **Retail Sales** decreased by 1.4% on a monthly basis, while the increase was 9.2% on an annual basis. \*\*





- According to **TurkStat** data; In March, on an annual basis, **Construction Cost** increased by **23.2%**, while **Housing**Prices increased by **32.3%**. ✓
- According to TurkStat data; In 2024, the Total Number of Births decreased to 937,559 children, while the Fertility Rate (which refers to the average number of children a woman can give birth to in the 15-49 age group, which is the fortile paried) decreased to 1.48 children











#### **Economic Data Released Last Week:**

- In Turkey, March Retail Sales data was announced as -1.4% on a monthly basis, below the expectation (-,-) and the previous (1.2%).
- In the US, the Core Consumer Price Inflation (CPI) for April came in at 0.2% on a monthly basis, below expectations (0.3%) and above the previous level (0.1%).
- In the US, the Consumer Price Inflation (CPI) for April was 2.3% year-on-year, below expectations (2.4%) and previously (2.4%).
- In the US, the Consumer Price Inflation (CPI) for April was 0.2% on a monthly basis, below the expectation (0.3%) and above the previous (-0.1%).
- **In Germany**, the Consumer Price Inflation (CPI) for April was **0.4**% on a monthly basis, in line with expectations (0.4%) and above the previous one (0.3%).
- In the US, th