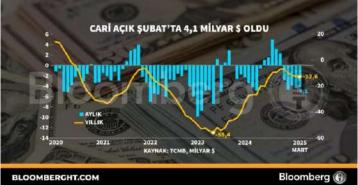

rices after September 2023 caused an increase in demand in the housing and automobile markets, and an increase in prices in the housing market, whose supply is inflexible, and an increase in the number of sales in the automobile market, whose supply is relatively flexible.



The last word: "Property is a lie, property is a lie; And you linger for a bit!" Turkish proverb





# Weekly Economic Data:

- According to **HMB** data; In April, the **Central Government Budget** had a **deficit of 174.7 billion TL**, and the total budget deficit for 12 months **reached 2.3 trillion TL**.
- According to **CBRT** data; In March, the **current account deficit decreased to 4.1 billion USD** on a monthly basis, while the current account deficit **decreased to 12.6 billion USD** on an annual basis.





- According to **TurkStat** data; 1st of 2025. On a quarterly basis, **Industrial Production** contracted by **2.2%**, **while Retail Sales increased by 9.8%**.
- According to **TurkStat** data; In March, **Retail Sales** decreased by 1.4% on a monthly basis, while the increase was 9.2% on an annual basis. \*\*





- According to **TurkStat** data; In March, on an annual basis, **Construction Cost** increased by **23.2%**, while **Housing**Prices increased by **32.3%**. ✓
- According to TurkStat data; In 2024, the Total Number of Births decreased to 937,559 children, while the Fertility Rate (which refers to the average number of children a woman can give birth to in the 15-49 age group, which is the fortile paried) decreased to 1.48 children











#### **Economic Data Released Las