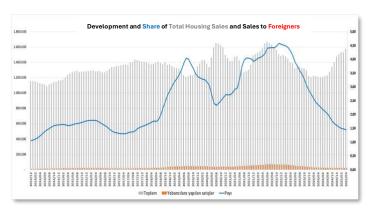

## TurkStat Housing Sales Numbers and Real Estate Sector Outlook (April 2025):

- According to **TurkStat** data; **Total Housing Sales** across Turkey increased by **56.6%** in April compared to the same month of the previous year and amounted to **118,359 units**. Housing sales **increased by 27.9%** in the January-April period compared to the same period of the previous year and **amounted to 454,145 units**.

- The provinces with **the highest** number of housing sales were Istanbul with 19,820 units, Ankara with 10,203 units and Izmir with 7,513 units, respectively, while the provinces with **the lowest** number were Ardahan with 28 units, Bayburt with 33 units and Tunceli with 63 units, respectively.