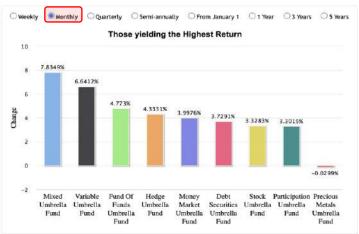

2    |
| IRY    | INVEO PORTFÖY PARA PIYASASI (TL) FONU                | 3.8156  | 10.7632    | 24.4551    | 17.2529                                     | 60.0428       | 4.5               | 24          |
| AC4    | PARDUS PORTFÖY PARA PİYASASI (TL) FON                | 4.1300  | 11.1531    | 25.0183    | 17.7281                                     | 60.0259       | £.                | 14          |
| ppp    | PERFORM PORTFOY PARA PLYASASI (TL) FONU              | 4.1381  | 10.7758    | 24.5080    | 17.3046                                     | 59.9910       | - 8               | 32          |
| PRY    | PUSULA PORTFÖY PARA PİYASASI (TL.) FONU              | 4.1860  | 11.4268    | 25.0455    | 17.9394                                     | 59.9899       | 5.                | 17          |



Source: https://www.tefas.gov.tr/FonKarsilastirma.aspx



## Weekly Central Bank (CBRT) Data:

- According to the CBRT's Weekly Money and Banking Statistics, total TL deposits decreased by TL 68.03 billion in the week of May 09, while **FX deposits decreased by USD 0.71 billion** on a parity-adjusted basis.
- On the Securities side, Net Changes in Non-Residents' Portfolios; While there was an inflow of 102 million USD in Equities, there was an inflow of 933.7 million USD in GDDS (Government Domestic Debt Securities).

Money and Banking Statistics May 15, 2025

| Residents' I                 | Deposits with B | lanks         | Securities                          |                                      | May 2, 2025<br>(million \$) | May 9, 2025<br>(million S) |
|---------------------------