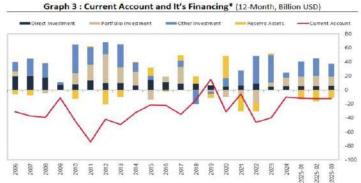

the principle of double registration at the time of change of ownership. Thanks to this table, the changes in the total external debt and assets of the country are observed and the economic relations with other countries are seen). In March, the Current Account had a deficit of USD 4.1 billion on a monthly basis, while the 12-month deficit increased to USD 12.6 billion.
- Net direct investments contributed USD 5.5 billion, net portfolio investments USD 13.2 billion, loans USD 37.9 billion and commercial loans USD 1.7 billion to the financing of the annualized current account deficit in March 2025. Net effective and deposits had a negative impact of USD 21.4 billion. The Central Bank's net reserves in foreign currency increased by USD 11.7 billion.









THE MERCE CLARKERYOF AND AND





According to the results of the May 2025 **Market Participants Survey** announced by the **CBRT**, which consists of the responses of 66 participants consisting of real sector and financial sector representatives;

- The current year-end consumer inflation (CPI) expectation increased to 30.35% (previous 29.98%), 12-month CPI expectation increased to 25.06% (previous 25.56%) and 24-month CPI expectation increased to 17.77% (previous 17.69%).
- The current month-end overnight interest rate expectation increased to 49% (previous 46%), while the one-week repo auction rate expectation was realized as 42.96% (previously 39.24%).



- The current year-end exchange rate (USD/TL) expectation increased to 43.70.-TL (previous 43.60.-TL) and the exchange rate expectation for the next 12 months incre