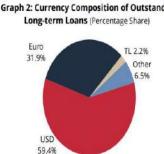

loan debt increased by USD 3.7 billion to USD 182.6 billion.

**Outstanding Loans** Received from Abroad by **Private Sector** March 2025

TORONE CLARKERYET





- While 59.4.2% of the 167.1 billion USD long loan debt obtained by the private sector from abroad consists of USD, 31.9% of Euro, 2.2% of TL and 6.5% of other currencies, 38.2% of the 15.5 billion USD short-term loan debt consists of USD, 15% of Euro, 44.2% of TL and 2.6% of other currencies.
- When the maturity distribution of the total loan debt provided by the Private Sector from abroad up to 1 year is examined, it is seen that the total debt amount is 56.6 billion USD. Of this amount, USD 38.8 billion belongs to banks. USD 13.4 billion to non-financial institutions, and USD 4.3 billion to non-banking financial institutions.







- Balance of Payments Statistics announced by the CBRT (It is a statistical table in which all trade of goods and services made by residents of an economy with residents of other economies within a certain period and the receivables and liabilities of this economy with other economies are recorded on the basis of the principle of double registration at the time of change of ownership. Thanks to this table, the changes in the total external debt and assets of the country are observed and the economic relations with other countries are seen). In March, the Current Account had a deficit of USD 4.1 billion on a monthly basis, while the 12-month deficit increased to USD 12.6 billion.
- Net direct investments contributed USD 5.5 billion, net portfolio investments USD 13.2 billion, loans US