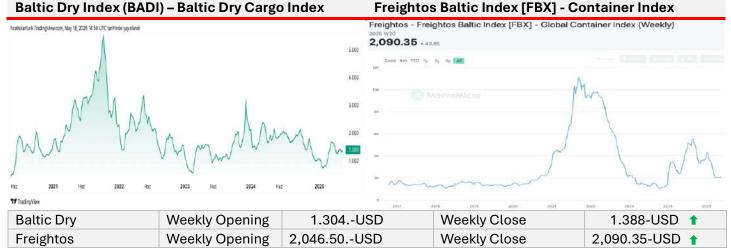

442.9628 | ▼ 5.5372       | -1.23% | -1.51%  | -8.15%  | -3.39%  | -2.11%  | May/16 |
| Coffee<br>JSd/Lbs        | 374.57   | ▼ 8.24         | -2.15% | -5.31%  | -0.44%  | 16.88%  | 81.24%  | 23:54  |
| Cotton<br>USd/Lbs        | 65.103   | ▼ 0.39         | -0.60% | -2.46%  | -1.88%  | -4.81%  | -14.30% | 00:10  |
| Cocoa                    | 10932.06 | <u>▲</u> 367.9 | 3,48%  | 16.46%  | 30.82%  | -4.97%  | 50.09%  | 00:10  |
| Urea<br>USD/T            | 476.50   | ▼ 2.00         | -0.42% | -1.19%  | 19.13%  | 41.19%  | 70.48%  | May/15 |
| Di-ammonium              | 652.50   | ▲ 0.00         | 0.00%  | 1.56%   | 2.35%   | 12.99%  | 24.88%  | May/15 |
| Magnesium<br>CNY/T       | 18400    | <b>▼</b> 100   | -0.54% | 1.10%   | 5.75%   | 8.24%   | -4.17%  | May/16 |