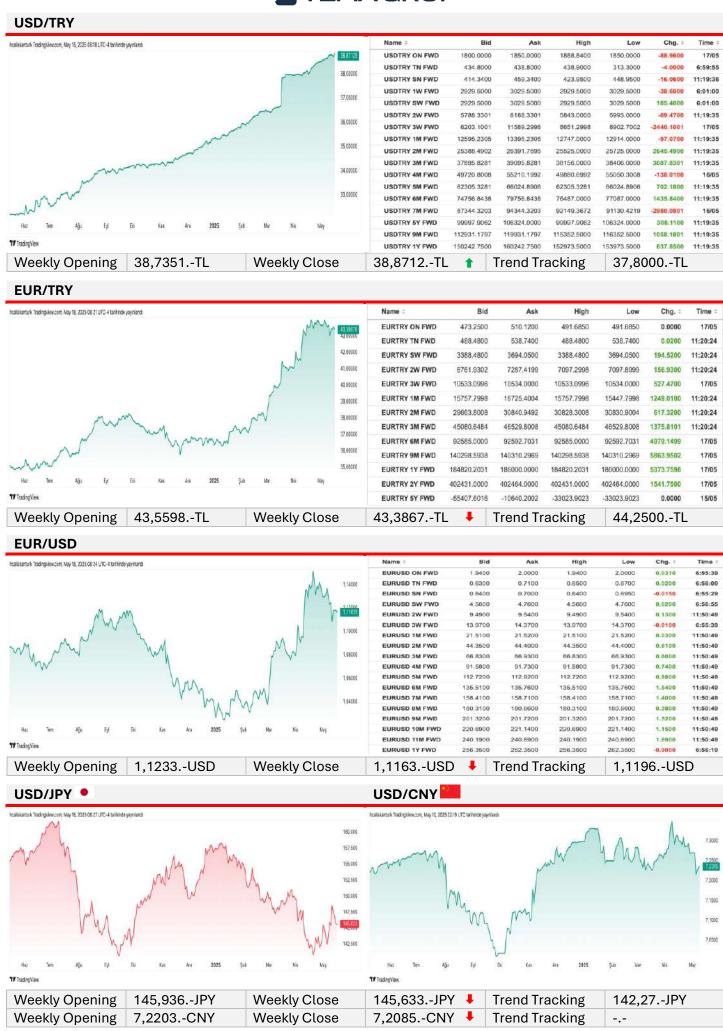

BU           | 442.9628 | ▼ 5.5372       | -1.23% | -1.51%  | -8.15%  | -3.39%  | -2.11%  | May/16 |
| Coffee<br>JSd/Lbs        | 374.57   | ▼ 8.24         | -2.15% | -5.31%  | -0.44%  | 16.88%  | 81.24%  | 23:54  |
| Cotton<br>USd/Lbs        | 65.103   | ▼ 0.39         | -0.60% | -2.46%  | -1.88%  | -4.81%  | -14.30% | 00:10  |
| Cocoa                    | 10932.06 | <u>▲</u> 367.9 | 3,48%  | 16.46%  | 30.82%  | -4.97%  | 50.09%  | 00:10  |
| Urea<br>USD/T            | 476.50   | ▼ 2.00         | -0.42% | -1.19%  | 19.13%  | 41.19%  | 70.48%  | May/15 |
| Di-ammonium              | 652.50   | ▲ 0.00         | 0.00%  | 1.56%   | 2.35%   | 12.99%  | 24.88%  | May/15 |
| Magnesium<br>CNY/T       | 18400    | <b>▼</b> 100   | -0.54% | 1.10%   | 5.75%   | 8.24%   | -4.17%  | May/16 |