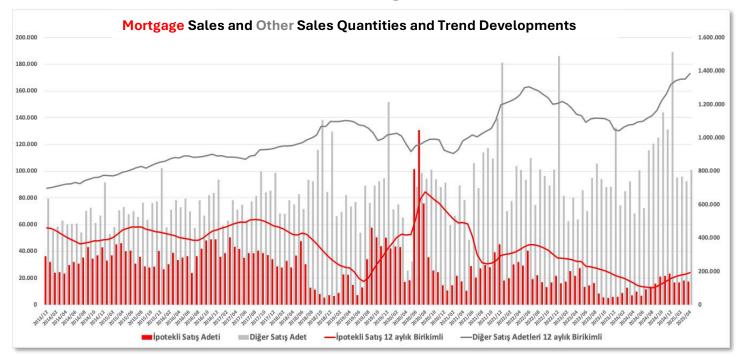

| 2.463   | 3.748    | 1.680   | 1.752   | 1.625   | 1.982   | 21,97%  | 1,79%  |
| 20 | Eskişehir  | 1.100   | 1.689   | 1.083   | 1.881   | 2.124   | 2.308   | 2.460   | 2.379   | 3.304    | 1.683   | 1.808   | 1.853   | 1.955   | 5,50%   | 1,76%  |

Source: https://data.tuik.gov.tr/Bulten/Index?p=Konut-Satis-Istatistikleri-Nisan-2025-54140&dil=1







- Mortgage Housing Sales increased by 147.0% in April compared to the same month of the previous year and became 17,465 units, while the share of mortgage sales in total housing sales was 14.8%. 4,245 mortgaged housing sales took place first-hand.
- Other Housing Sales increased by 47.3% in April compared to the same month of the previous year and reached 100,894 units, while the share of other sales in total housing sales was 85.2%.



- First-Hand Housing Sales increased by 43.8% in April compared to the same month of the previous year and reached 34,633 units, while the share of first-hand housing sales in total housing sales was 29.3%.
- Second-Hand Housing Sales increased by 62.6% in April compared to the same month of the previous year and reached 83,726 units, while the share of second-hand housing sales in total housing sales was 70.7%.



- Housing sales to foreigners; In April, it increased by 13.2% compared to the same month of the previous year and became 1,440 units, while the share of housing sales to foreigners in total housing sales was 1.2%. The provinces with the highest number of housing sales to foreigners were Istanbul with 529 units, Antalya with 497 units and Mersin with 117 units, respectively.
-