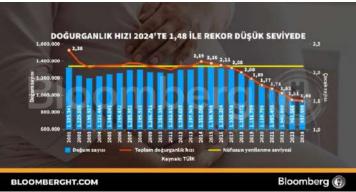

2.6 billion USD** on an annual basis.





- According to **TurkStat** data; 1st of 2025. On a quarterly basis, **Industrial Production** contracted by **2.2%**, **while Retail Sales increased by 9.8%**.
- According to **TurkStat** data; In March, **Retail Sales** decreased by 1.4% on a monthly basis, while the increase was 9.2% on an annual basis. \*\*





- According to **TurkStat** data; In March, on an annual basis, **Construction Cost** increased by **23.2%**, while **Housing**Prices increased by **32.3%**. ✓
- According to TurkStat data; In 2024, the Total Number of Births decreased to 937,559 children, while the Fertility Rate (which refers to the average number of children a woman can give birth to in the 15-49 age group, which is the fortile paried) decreased to 1.48 children











#### **Economic Data Released Last Week:**

- In Turkey, March Retail Sales data was announced as -1.4% on a monthly basis, below the expectation (-,-) and the previous (1.2%).
- In the US, the Core Consumer Price Inflation (CPI) for April came in at 0.2% on a monthly basis, below expectations (0.3%) and above the previous level (0.1%).
- In the US, the Consumer Price Inflation (CPI) for April was 2.3% year-on-year, below expectations (2.4%) and previously (2.4%).
- In the US, the Consumer Price Inflation (CPI) for April was 0.2% on a monthly basis, below the expectation (0.3%) and above the previous (-0.1%).
- **In Germany**, the Consumer Price Inflation (CPI) for April was **0.4**% on a monthly basis, in line with expectations (0.4%) and above the previous one (0.3%).
- In the US