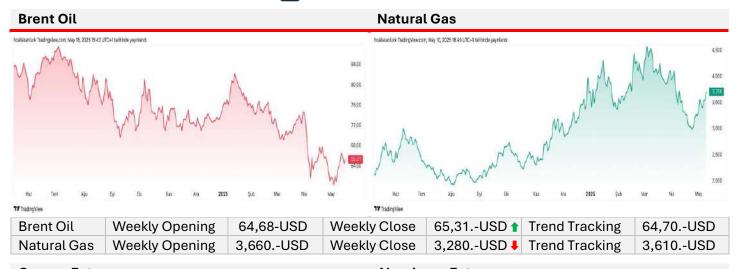

| 442.9628 | ▼ 5.5372       | -1.23% | -1.51%  | -8.15%  | -3.39%  | -2.11%  | May/16 |
| Coffee<br>JSd/Lbs        | 374.57   | ▼ 8.24         | -2.15% | -5.31%  | -0.44%  | 16.88%  | 81.24%  | 23:54  |
| Cotton<br>USd/Lbs        | 65.103   | ▼ 0.39         | -0.60% | -2.46%  | -1.88%  | -4.81%  | -14.30% | 00:10  |
| Cocoa                    | 10932.06 | <u>▲</u> 367.9 | 3,48%  | 16.46%  | 30.82%  | -4.97%  | 50.09%  | 00:10  |
| Urea<br>USD/T            | 476.50   | ▼ 2.00         | -0.42% | -1.19%  | 19.13%  | 41.19%  | 70.48%  | May/15 |
| Di-ammonium              | 652.50   | ▲ 0.00         | 0.00%  | 1.56%   | 2.35%   | 12.99%  | 24.88%  | May/15 |
| Magnesium<br>CNY/T       | 18400    | <b>▼</b> 100   | -0.54% | 1.10%   | 5.75%   | 8.24%   | -4.17%  | May/16 |