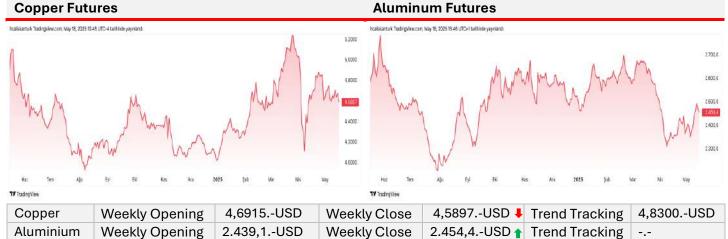

| 442.9628 | ▼ 5.5372       | -1.23% | -1.51%  | -8.15%  | -3.39%  | -2.11%  | May/16 |
| Coffee<br>JSd/Lbs        | 374.57   | ▼ 8.24         | -2.15% | -5.31%  | -0.44%  | 16.88%  | 81.24%  | 23:54  |
| Cotton<br>USd/Lbs        | 65.103   | ▼ 0.39         | -0.60% | -2.46%  | -1.88%  | -4.81%  | -14.30% | 00:10  |
| Cocoa                    | 10932.06 | <u>▲</u> 367.9 | 3,48%  | 16.46%  | 30.82%  | -4.97%  | 50.09%  | 00:10  |
| Urea<br>USD/T            | 476.50   | ▼ 2.00         | -0.42% | -1.19%  | 19.13%  | 41.19%  | 70.48%  | May/15 |
| Di-ammonium              | 652.50   | ▲ 0.00         | 0.00%  | 1.56%   | 2.35%   | 12.99%  | 24.88%  | May/15 |
| Magnesium<br>CNY/T       | 18400    | <b>▼</b> 100   | -0.54% | 1.10%   | 5.75%   | 8.24%   | -4.17%  | May/16 |