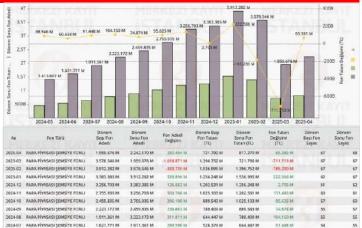

| -0.2%  | -0.1%    | 0.6%     | 17:00     | ■ USD               | ***                                    | New Home Sales (Apr)            |        | 696K     | 724K           |





# Weekly Central Registry Agency (CRA) Data:

- According to the Central Registry Agency (CRA) data, the number of investors in the stock market decreased to 6,578,330 people in the week of May 16 (previously 6,598,780), while the total amount of investments made was 13.82 trillion TL (previously 13.46 trillion TL). The number of investors in Mutual Funds was 5,570,842 (previously 5,562,735), while the total market capitalization of the invested funds was TL 5.60 trillion (previously TL 5.49 trillion).





# **Domestic-Foreign Equity Analysis:**



#### Money Market Umbrella Fund Monthly Fund Flow:



Source: https://www.vap.org.tr/yerli-yabanci-pay-senedi-analizi

# The most profitable funds in Takasbank:



|        |     |                    |                   |          |                           |                    |                   | •        |                      |                   |
|--------|-----|--------------------|-------------------|----------|---------------------------|--------------------|-------------------|----------|----------------------|-------------------|
|        | 40  |                    |                   | Those    | ielding th                | e Highe:           | st Return         | i i      |                      |                   |
|        | 30  | 29.8547%           |                   |          |                           |