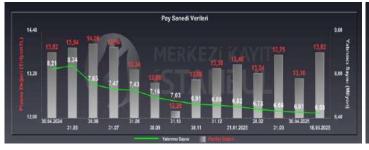

| 0.2%     | -0.2%          |
| 02:50 | • JPY | ***   | GDP (QoQ) (Q1) p                              | -0.2%  | -0.1%    | 0.6%     | 17:00     | ■ USD               | ***                                    | New Home Sales (Apr)            |        | 696K     | 724K           |





# Weekly Central Registry Agency (CRA) Data:

- According to the Central Registry Agency (CRA) data, the number of investors in the stock market decreased to 6,578,330 people in the week of May 16 (previously 6,598,780), while the total amount of investments made was 13.82 trillion TL (previously 13.46 trillion TL). The number of investors in Mutual Funds was 5,570,842 (previously 5,562,735), while the total market capitalization of the invested funds was TL 5.60 trillion (previously TL 5.49 trillion).





# **Domestic-Foreign Equity Analysis:**



#### Money Market Umbrella Fund Monthly Fund Flow:



Source: https://www.vap.org.tr/yerli-yabanci-pay-senedi-analizi

# The most profitable funds in Takasbank:



|        |     |                    |                   |          |                           |                    |                   | •        |                      |                   |
|--------|-----|--------------------|-------------------|----------|---------------------------|--------------------|-------------------|----------|----------------------|-------------------|
|        | 40  |                    |                   | Those    | ielding th                | e Highe:           | st Return         | i i      |                      |                   |
|        | 30