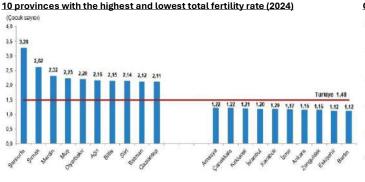

6 billion USD** on an annual basis.





- According to **TurkStat** data; 1st of 2025. On a quarterly basis, **Industrial Production** contracted by **2.2%**, **while Retail Sales increased by 9.8%**.
- According to **TurkStat** data; In March, **Retail Sales** decreased by 1.4% on a monthly basis, while the increase was 9.2% on an annual basis. \*\*





- According to **TurkStat** data; In March, on an annual basis, **Construction Cost** increased by **23.2%**, while **Housing**Prices increased by **32.3%**. ✓
- According to TurkStat data; In 2024, the Total Number of Births decreased to 937,559 children, while the Fertility Rate (which refers to the average number of children a woman can give birth to in the 15-49 age group, which is the fortile paried) decreased to 1.48 children











#### **Economic Data Released Last Week:**

- In Turkey, March Retail Sales data was announced as -1.4% on a monthly basis, below the expectation (-,-) and the previous (1.2%).
- In the US, the Core Consumer Price Inflation (CPI) for April came in at 0.2% on a monthly basis, below expectations (0.3%) and above the previous level (0.1%).
- In the US, the Consumer Price Inflation (CPI) for April was 2.3% year-on-year, below expectations (2.4%) and previously (2.4%).
- In the US, the Consumer Price Inflation (CPI) for April was 0.2% on a monthly basis, below the expectation (0.3%) and above the previous (-0.1%).
- **In Germany**, the Consumer Price Inflation (CPI) for April was **0.4**% on a monthly basis, in line with expectations (0.4%) and above the previous one (0.3%).
- In the US,