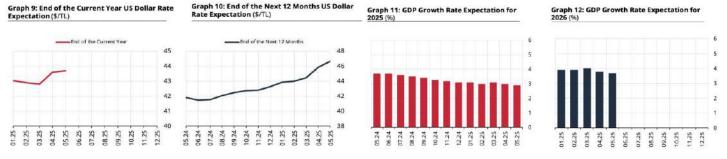

and financial sector representatives;

- The current year-end consumer inflation (CPI) expectation increased to 30.35% (previous 29.98%), 12-month CPI expectation increased to 25.06% (previous 25.56%) and 24-month CPI expectation increased to 17.77% (previous 17.69%).
- The current month-end overnight interest rate expectation increased to 49% (previous 46%), while the one-week repo auction rate expectation was realized as 42.96% (previously 39.24%).



- The current year-end exchange rate (USD/TL) expectation increased to 43.70.-TL (previous 43.60.-TL) and the exchange rate expectation for the next 12 months increased to 46.62.-TL (previous 45.85.-TL).
- GDP growth forecast for 2025 decreased to 2.9% (previous 3.0%), while GDP growth forecast for 2026 decreased to 3.7% (previous 3.8%).



- According to the data of the Commercial Real Estate Price Index (an indicator for monitoring changes in commercial real estate prices) published by the CBRT, the 1st Commercial Real Estate Price Index of 2025. It decreased by 5.2% in the quarter to 32.4%.
- When the developments in the three major provinces are evaluated, commercial real estate price indices increased by 5.1% in Istanbul, 9.7% in Ankara and 9.8% in Izmir in the first quarter of 2025 compared to the previous quarter. Index values increased by 21.4% in Istanbul, 37.5% in Ankara and 35.3% in Izmir compared to the same quarter of the previous year.





# Weighted average loan and deposit rates for the week of 09.05.2025 published by the CBRT:

| Weighted Average Interest Rates Applied to Loans Granted by Banks