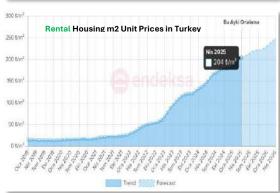

## TurkStat Housing Sales Numbers and Real Estate Sector Outlook (April 2025):

- According to **TurkStat** data; **Total Housing Sales** across Turkey increased by **56.6%** in April compared to the same month of the previous year and amounted to **118,359 units**. Housing sales **increased by 27.9%** in the January-April period compared to the same period of the previous year and **amounted to 454,145 units**.