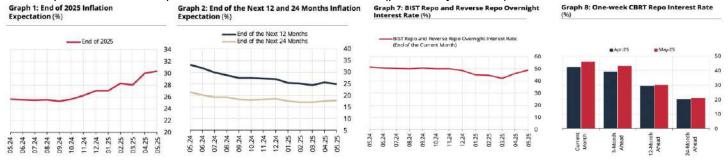

ad a negative impact of USD 21.4 billion. The Central Bank's net reserves in foreign currency increased by USD 11.7 billion.









THE MERCE CLARKERYOF AND AND





According to the results of the May 2025 **Market Participants Survey** announced by the **CBRT**, which consists of the responses of 66 participants consisting of real sector and financial sector representatives;

- The current year-end consumer inflation (CPI) expectation increased to 30.35% (previous 29.98%), 12-month CPI expectation increased to 25.06% (previous 25.56%) and 24-month CPI expectation increased to 17.77% (previous 17.69%).
- The current month-end overnight interest rate expectation increased to 49% (previous 46%), while the one-week repo auction rate expectation was realized as 42.96% (previously 39.24%).



- The current year-end exchange rate (USD/TL) expectation increased to 43.70.-TL (previous 43.60.-TL) and the exchange rate expectation for the next 12 months increased to 46.62.-TL (previous 45.85.-TL).
- GDP growth forecast for 2025 decreased to 2.9% (previous 3.0%), while GDP growth forecast for 2026 decreased to 3.7% (previous 3.8%).



- According to the data of the Commercial Real Estate Price Index (an indicator for monitoring changes in commercial real estate prices) published by the CBRT, the 1st Commercial Real Estate Price Index of 2025. It decreased by 5.2% in the quarter to 32.4%.
- When the developments in the three major provinces are evaluated, commercial real estate price indices increased by 5.1% in Istanbul, 9.7% in Ankara and 9.8% in Izmir in the first quarter of 2025