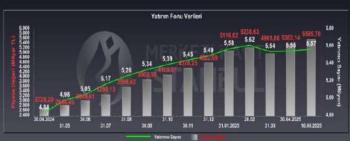

| 0.2%     | -0.2%          |
| 02:50 | • JPY | ***   | GDP (QoQ) (Q1) p                              | -0.2%  | -0.1%    | 0.6%     | 17:00     | ■ USD               | ***                                    | New Home Sales (Apr)            |        | 696K     | 724K           |





# Weekly Central Registry Agency (CRA) Data:

- According to the Central Registry Agency (CRA) data, the number of investors in the stock market decreased to 6,578,330 people in the week of May 16 (previously 6,598,780), while the total amount of investments made was 13.82 trillion TL (previously 13.46 trillion TL). The number of investors in Mutual Funds was 5,570,842 (previously 5,562,735), while the total market capitalization of the invested funds was TL 5.60 trillion (previously TL 5.49 trillion).





# **Domestic-Foreign Equity Analysis:**



#### Money Market Umbrella Fund Monthly Fund Flow:



Source: https://www.vap.org.tr/yerli-yabanci-pay-senedi-analizi

# The most profitable funds in Takasbank:



|        |     |                    |                   |          |                           |                    |                   | •        |                      |                   |
|--------|-----|--------------------|-------------------|----------|---------------------------|--------------------|-------------------|----------|----------------------|-------------------|
|        | 40  |                    |                   | Those    | ielding th                | e Highe:           | st Return         | i i      |                      |                   |
|        | 30