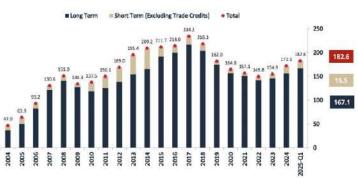

Weekly Change                | -               | -0.71         |                                     | Other International Market Issuances | TI,4                        | -89.0                      |
| Share in Total<br>Deposits * | 62.36%          | 37.64%        | TORNITE CLARGERINGS MERCHES BANKASI | +Gunight Punhese                     |                             | Centra/Bank_TR             |

- According to CBRT data; In March, the Private Sector's Loan Debt from Abroad increased by USD 10.4 billion to USD 167.1 billion in the long term, while it decreased by USD 0.1 billion to USD 15.5 billion in the short term. In total, loan debt increased by USD 3.7 billion to USD 182.6 billion.

**Outstanding Loans** Received from Abroad by **Private Sector** March 2025

TORONE CLARKERYET





- While 59.4.2% of the 167.1 billion USD long loan debt obtained by the private sector from abroad consists of USD, 31.9% of Euro, 2.2% of TL and 6.5% of other currencies, 38.2% of the 15.5 billion USD short-term loan debt consists of USD, 15% of Euro, 44.2% of TL and 2.6% of other currencies.
- When the maturity distribution of the total loan debt provided by the Private Sector from abroad up to 1 year is examined, it is seen that the total debt amount is 56.6 billion USD. Of this amount, USD 38.8 billion belongs to banks. USD 13.4 billion to non-financial institutions, and USD 4.3 billion to non-banking financial institutions.







- Balance of Payments Statistics announced by the CBRT (It is a statistical table in which all trade of goods and services made by residents of an economy