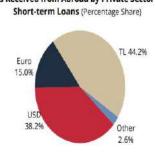

an debt increased by USD 3.7 billion to USD 182.6 billion.

**Outstanding Loans** Received from Abroad by **Private Sector** March 2025

TORONE CLARKERYET





- While 59.4.2% of the 167.1 billion USD long loan debt obtained by the private sector from abroad consists of USD, 31.9% of Euro, 2.2% of TL and 6.5% of other currencies, 38.2% of the 15.5 billion USD short-term loan debt consists of USD, 15% of Euro, 44.2% of TL and 2.6% of other currencies.
- When the maturity distribution of the total loan debt provided by the Private Sector from abroad up to 1 year is examined, it is seen that the total debt amount is 56.6 billion USD. Of this amount, USD 38.8 billion belongs to banks. USD 13.4 billion to non-financial institutions, and USD 4.3 billion to non-banking financial institutions.







- Balance of Payments Statistics announced by the CBRT (It is a statistical table in which all trade of goods and services made by residents of an economy with residents of other economies within a certain period and the receivables and liabilities of this economy with other economies are recorded on the basis of the principle of double registration at the time of change of ownership. Thanks to this table, the changes in the total external debt and assets of the country are observed and the economic relations with other countries are seen). In March, the Current Account had a deficit of USD 4.1 billion on a monthly basis, while the 12-month deficit increased to USD 12.6 billion.
- Net direct investments contributed USD 5.5 billion, net portfolio investments USD 13.2 billion, loans USD